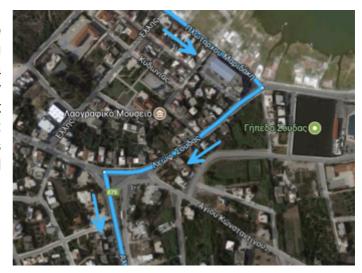

At the first roundabout turn right at the first exit for "Chania":

At the second roundabout take the second exit, signposted "Souda":

After about 5 km of descent (nice views of Souda Bay on your left) you will come to a traffic light with a SYNKA supermarket and a pharmacy on your right. Turn right. After about 500 m there is a big junction. Turn left (there is a very small sign to Kissamos opposite you) to the New National Road: