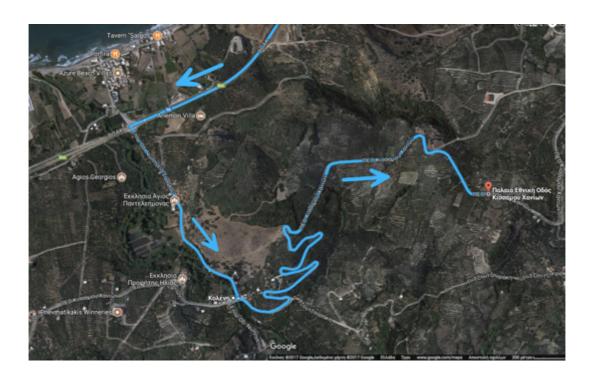

Nopigia. Turn left leaving the new national road and drive for 1 km to the next junction in Koleni. Take left slightly uphill on the old national road. After 3 km and 6 hairpins look for the first houses of Liridiana, on the right-hand side:

Welcome to WeCrete Apartments!