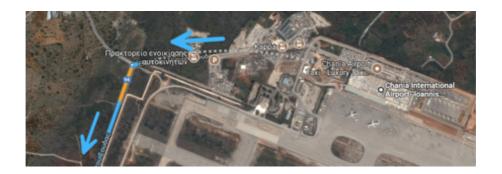

## From Chania Airport to WeCrete Apartments

You will need about 50 minutes (52 km) to drive from Chania Airport to our Apartments. Here is how:

Short after leaving the airport turn left at the first junction following the sign "Rethymno":