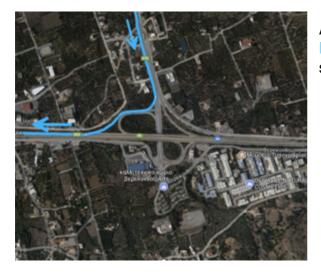

At the first roundabout turn right at the first exit for "Chania":

At the second roundabout take the second exit, signposted "Souda":

After about 5 km of descent (nice views of Souda Bay on your left) you will come to a traffic light with a SYNKA supermarket and a pharmacy on your right. Turn right. After about 500 m there is a big junction. Turn left (there is a very small sign to Kissamos opposite you) to the New National Road:

A little further you will see a green highway sign for Kissamos. Turn right sharply and enter the new national road:

Drive on the highway for 38 km. You will pass the exits for Chania (2), Gerani, Platanias, Tavronitis, Kolymbari and Kaledonia. After a 4-km-descent, you will get to