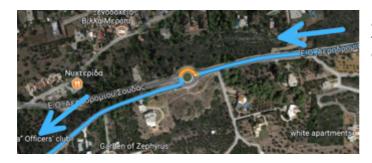

A little further you will see a green highway sign for Kissamos. Turn right sharply and enter the new national road:

Drive on the highway for 38 km. You will pass the exits for Chania (2), Gerani, Platanias, Tavronitis, Kolymbari and Kaledonia. After a 4-km-descent, you will get to

Nopigia. Turn left leaving the new national road and drive for 1 km to the next junction in Koleni. Take left slightly uphill on the old national road. After 3 km and 6 hairpins look for the first houses of Liridiana, on the right-hand side: