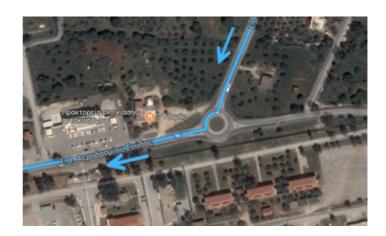

At the first roundabout turn right at the first exit for "Chania":

At the second roundabout take the second exit, signposted "Souda":

After about 5 km of descent (nice views of Souda Bay on your left) you will come to a traffic light with a SYNKA supermarket and a pharmacy on your right. Turn right. After about 500 m there is a big junction. Turn left (there is a very small sign to Kissamos opposite you) to the New National Road: